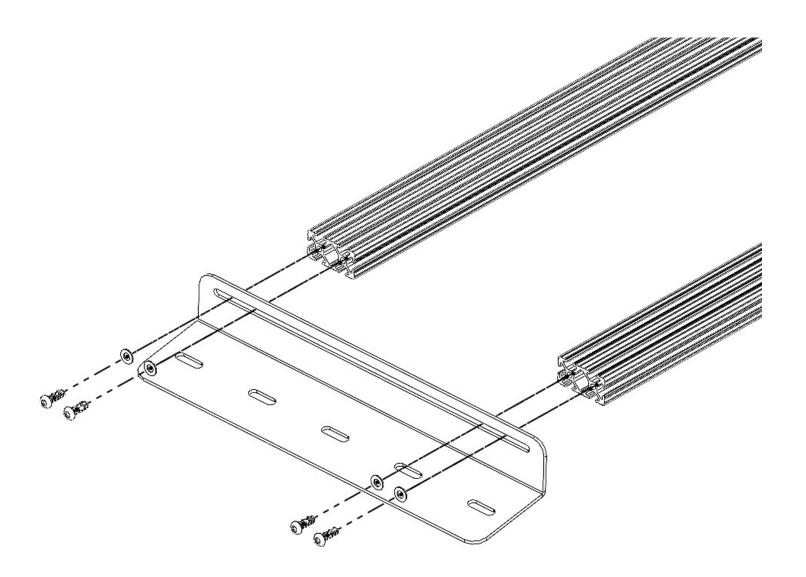

## INSTALLATION

- To install, choose the location on your rack where you want to mount your accessory mount, it must mount to (2) of your crossbars. Remove the (4) 1/4"-20 bolts that are threaded into the crossbars (2 from each).
- 2. Once the hardware is removed, bolt your accessory mount onto your rack in the same location using the same hardware that was removed, as shown in the orientation below.

## INSTALLATION

**3.** You can adjust your mount left to right on the slot to get it in the postion you want, once in position make sure to tighten down all (4) of your bolts to complete your install. You are now equipped with an accessory mount to mount Quick-fist mounts or any gear you may have!