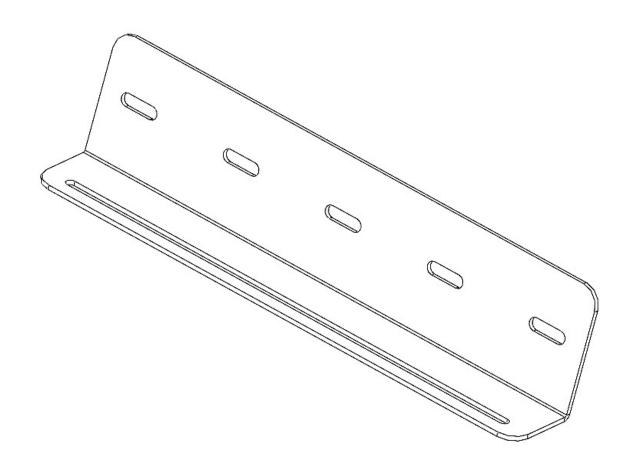

#### ROOF RACK SIDE ACCESSORY MOUNT INSTALL INSTRUCTIONS



#### Please read the mounting instructions below carefully before attempting to install. Be sure to check out the install video on the product page, if available.

Thank you for purchasing from JcrOffroad! Checkout our website, www.jcroffroad.com for other great off-road products. Be sure to rate and review our product online. If you have any questions or are missing parts, please don't hesitate to call us at 269-353-1184!

# INCLUDED BOLT PACK(S) N/A

Note: Some Victory 4x4/JCR Offroad/SquatchProof products share hardware kits. Any extra hardware you may recieve that is not listed below can be repurposed or discarded.

N/A

#### **INCLUDED PARTS**

**1**x



**Accessory Mount** 

## INSTALLATION

- To install, choose the location on your rack where you want to mount your accessory mount