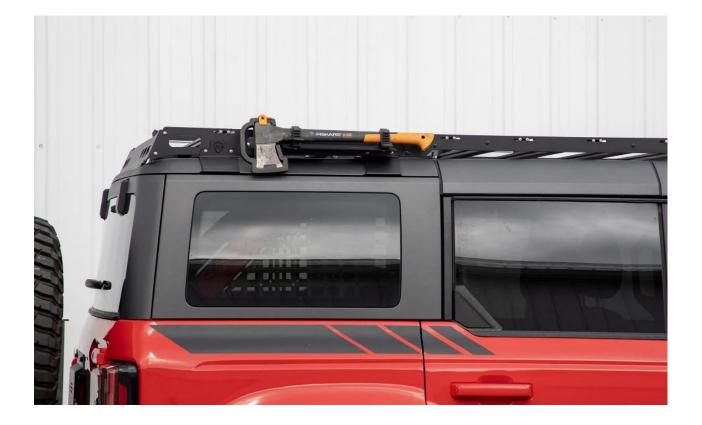

## INSTALLATION

**3.** You can adjust your mount left to right on the slot to get it in the postion you want, once in position make sure to tighten down all (4) of your bolts to complete your install. You are now equipped with an accessory mount to mount Quick-fist mounts or any gear you may have!