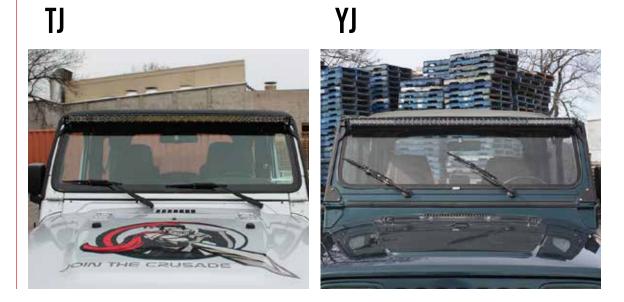

## TJ/YJ 50" WINDSHIELD LIGHT BAR MOUNTS INSTALLATION INSTRUCTIONS

## TJLM50/ YJLM50 – 50" LED LIGHT BAR WINDSHIELD BRACKETS

Item Code Legend EX: TJLM50-PC TJ : TJ Wrangler YJ : YJ Wrangler -PC : Powder-coated -BARE : Bare Metal

Photos may differ from product.

**Parts** 