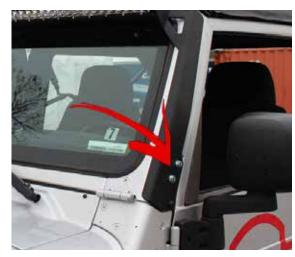

**1** Carefully remove the factory bolts with the T40 Torx.

TJ The factory bolts to be removed are two on the side of the A pillar in front of the door.

 $\boldsymbol{Y}\boldsymbol{J}$  The factory bolts to be removed are two on either side under the windshield.

2 Place the included rubber gasket between the mount and the A pillar as you place the mount as shown below.

TJ Thread the provided bolts through the mounting holes on the side of the A pillar. Loosely install both brackets.