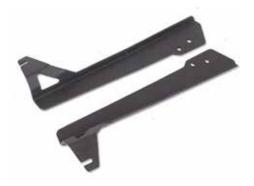

## TJLM50/ YJLM50 – 50" LED LIGHT BAR WINDSHIELD BRACKETS

Item Code Legend EX: TJLM50-PC TJ : TJ Wrangler YJ : YJ Wrangler -PC : Powder-coated -BARE : Bare Metal

Photos may differ from product.

**Parts** 

**Brackets Left & Right** 

**Rubber Grommets** 

Bolt Pack: TJLM50-BP: 4 - 5/16 X 1 Button Head