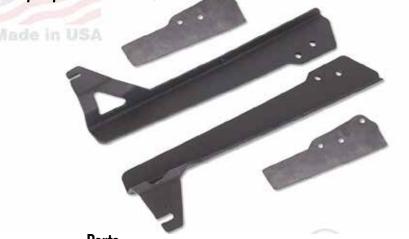

**Brackets Left & Right** 

**Rubber Grommets** 

Bolt Pack: TJLM50-BP: 4 - 5/16 X 1 Button Head