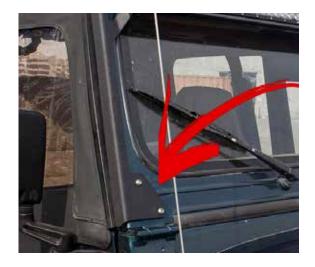

**1** Carefully remove the factory bolts with the T40 Torx.

TJ The factory bolts to be removed are two on the side of the A pillar in front of the door.

 $\boldsymbol{Y}\boldsymbol{J}$  The factory bolts to be removed are two on either side under the windshield.

YJ Thread the provided bolts into the mounting holes under the windshield. Loosely install both sides.

**3** Loosen the mounting bolts on your light bar. Place the light bar mounting bolts into the mounting slots at the top of the mounts. Tighten down the light bar mounting bolts. Spacers may be needed depending on the light bar you have purchased.