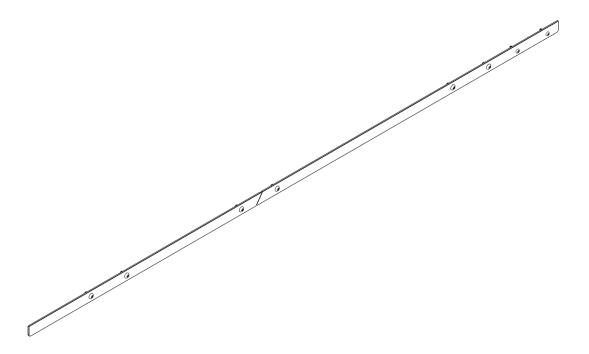

## **INCLUDED PARTS**

4 DOOR 2 DOOR 2x 2x **2**x

## **ASSEMBLY**

- **1** To start, remove the two bolts in the front of the pinch seam on both sides of the vehicle.
- 2 To install, simply place the metal plates onto the outside of the pinch seam and bolt them on using the provided hardware. The M6 bolts go in the two front most holes that you removed the factory bolts from. The 5/16"-18 X 3/4" and 5/16"-18 serr. flange nuts are used in all of the other holes.