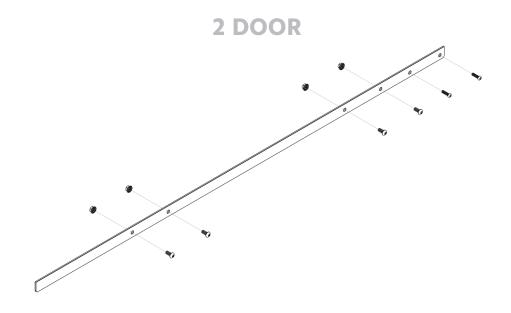

## INCLUDED HARDWARE

4 DOOR

**2 DOOR** 

## **INCLUDED PARTS**

4 DOOR 2 DOOR 2x 2x **2**x

## **ASSEMBLY**

- **1** To start, remove the two bolts in the front of the pinch seam on both sides of the vehicle.
- 2 To install, simply place the metal plates onto the outside of the pinch seam and bolt them on using the provided hardware. The M6 bolts go in the two front most holes that you removed the factory bolts from. The 5/16"-18 X 3/4" and 5/16"-18 serr. flange nuts are used in all of the other holes.