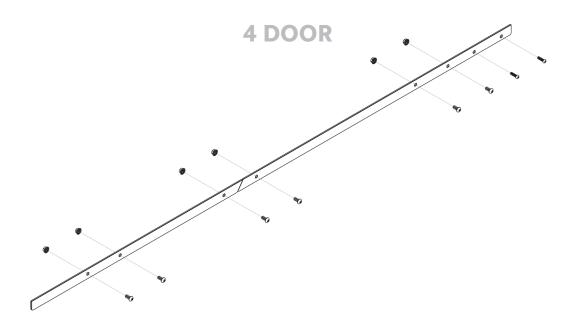

## INCLUDED HARDWARE

4 DOOR

**2 DOOR** 

## **INCLUDED PARTS**

4 DOOR 2 DOOR 2x 2x **2**x

## **ASSEMBLY**

- **1** To start, remove the two bolts in the front of the pinch seam on both sides of the vehicle.
- 2 To install, simply place the metal plates onto the outside of the pinch seam and bolt them on using the provided hardware. The M6 bolts go in the two front most holes that you removed the factory bolts from. The 5/16"-18 X 3/4" and 5/16"-18 serr. flange nuts are used in all of the other holes.