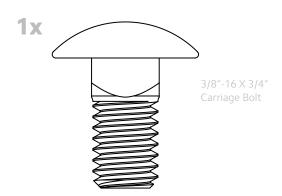

## INCLUDED HARDWARE

Place the whole assembly onto the carrier-side bracket that is installed behind your spare and bolt them together using the 3/8"-16 X 3/4" carriage bolt and 3/8"-16 wing nut. It is up to you whether you want to put the carriage bolt through the top or bottom. When placing the assembly onto the bracket, make sure the small rectangular tab of the bracket is sticking up through the slot.