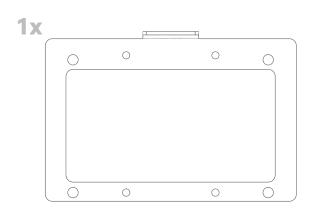

## INCLUDED HARDWARE

4 Once everything is in place, all there is left to do is attach your license plate using the 1/4"-20 X 3/4" button head bolts and 1/4"-20 serr. flange nuts.

**5** If you are choosing to use our third break light, mount it to the bracket using the 8-32 X 1" button head bolts and 8-32 lock-nuts in the provided holes.