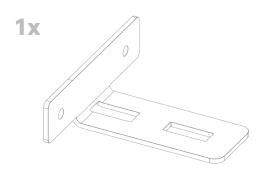

## **INCLUDED PARTS**

**1** Assemble the brackets together as shown below using the 1/4"-20 X 3/4" button head bolts and 1/4"-20 serr. flange nuts. If you are choosing not to use our third break light, leave that bracket out.

Place the whole assembly onto the carrier-side bracket that is installed behind your spare and bolt them together using the 3/8"-16 X 3/4" carriage bolt and 3/8"-16 wing nut. It is up to you whether you want to put the carriage bolt through the top or bottom. When placing the assembly onto the bracket, make sure the small rectangular tab of the bracket is sticking up through the slot.