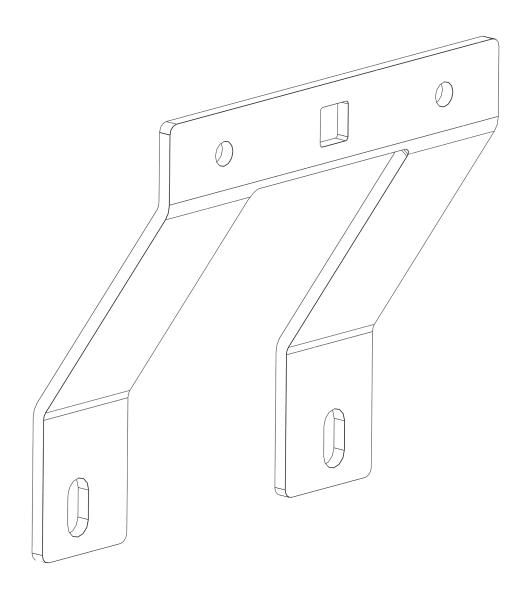

## **INCLUDED PARTS**

**1** Assemble the brackets together as shown below using the 1/4"-20 X 3/4" button head bolts and 1/4"-20 serr. flange nuts. If you are choosing not to use our third break light, leave that bracket out.