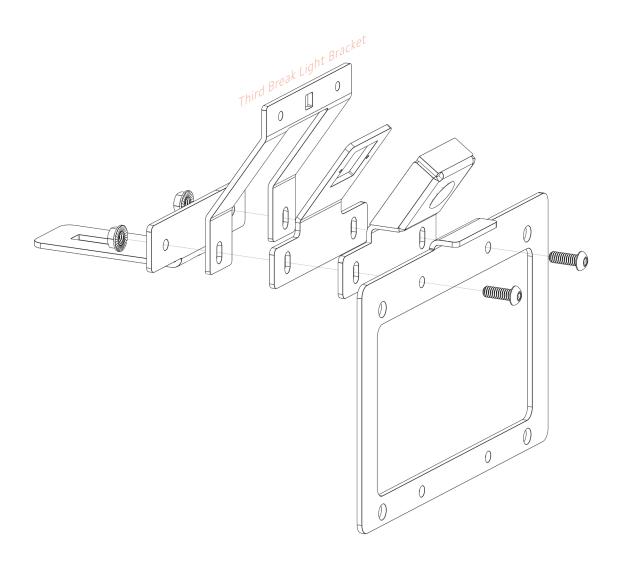

## **INCLUDED PARTS**

**1** Assemble the brackets together as shown below using the 1/4"-20 X 3/4" button head bolts and 1/4"-20 serr. flange nuts. If you are choosing not to use our third break light, leave that bracket out.