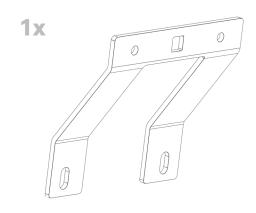

# UNIVERSAL LICENSE PLATE AND CAMERA RELOCATION BRACKET

INSTALL INSTRUCTIONS



Please read the mounting instructions below carefully before attempting to install.

Be sure to check out the install video on the product page, if available.

Thank you for purchasing from JcrOffroad! Checkout our website, www.jcroffroad.com for other great off-road products. Be sure to rate and review our product online. If you have any questions or are missing parts, please don't hesitate to call us at 269-353-1184!

## INCLUDED HARDWARE













## **INCLUDED PARTS**













**1** Assemble the brackets together as shown below using the 1/4"-20 X 3/4" button head bolts and 1/4"-20 serr. flange nuts. If you are choosing not to use our third break light, leave that bracket out.



Place the whole assembly onto the carrier-side bracket that is installed behind your spare and bolt them together using the 3/8"-16 X 3/4" carriage bolt and 3/8"-16 wing nut. It is up to you whether you want to put the carriage bolt through the top or bottom. When placing the assembly onto the bracket, make sure the small rectangular tab of the bracket is sticking up through the slot.



**3** With everything assembled, take the backing off of the small white LED light and stick it to the bottom of the tab on the top of the license plate bracket in the area shown below. It can go anyw