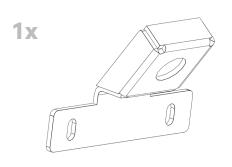

**3** With everything assembled, take the backing off of the small white LED light and stick it to the bottom of the tab on the top of the license plate bracket in the area shown below. It can go anywhere on the tab but it works best if you place it as far out as possible.