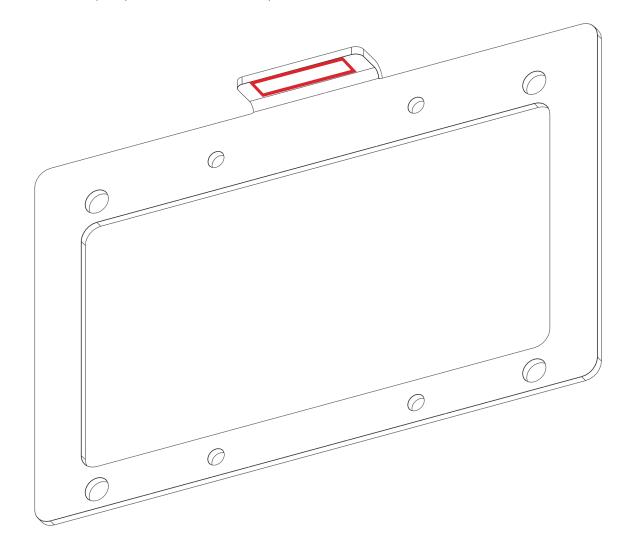

**3** With everything assembled, take the backing off of the small white LED light and stick it to the bottom of the tab on the top of the license plate bracket in the area shown below. It can go anywhere on the tab but it works best if you place it as far out as possible.