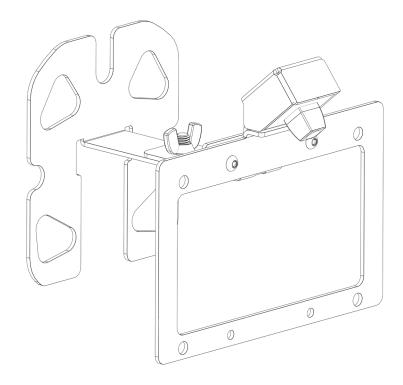

## **INCLUDED PARTS**

**1** Assemble the brackets together as shown below using the 1/4"-20 X 3/4" button head bolts and 1/4"-20 serr. flange nuts. If you are choosing not to use our third break light, leave that bracket out.

Place the whole assembly onto the carrier-side bracket that is installed behind your spare and bolt them together using the 3/8"-16 X 3/4" carriage bolt and 3/8"-16 wing nut. It is up to you whether you want to put the carriage bolt through the top or bottom. When placing the assembly onto the bracket, make sure the small rectangular tab of the bracket is sticking up through the slot.

**3** With everything assembled, take the backing off of the small white LED light and stick it to the bottom of the tab on the top of the license plate bracket in the area shown below. It can go anywhere on the tab but it works best if you place it as far out as possible.