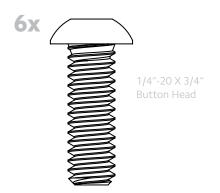

## INCLUDED HARDWARE

## **INCLUDED PARTS**

**1** Assemble the brackets together as shown below using the 1/4"-20 X 3/4" button head bolts and 1/4"-20 serr. flange nuts. If you are choosing not to use our third break light, leave that bracket out.

4 Once everything is in place, all there is left to do is attach your license plate using the 1/4"-20 X 3/4" button head bolts and 1/4"-20 serr. flange nuts.

**5** If you are choosing to use our third break light, mount it to the bracket using the 8-32 X 1" button head bolts and 8-32 lock-nuts in the provided holes.