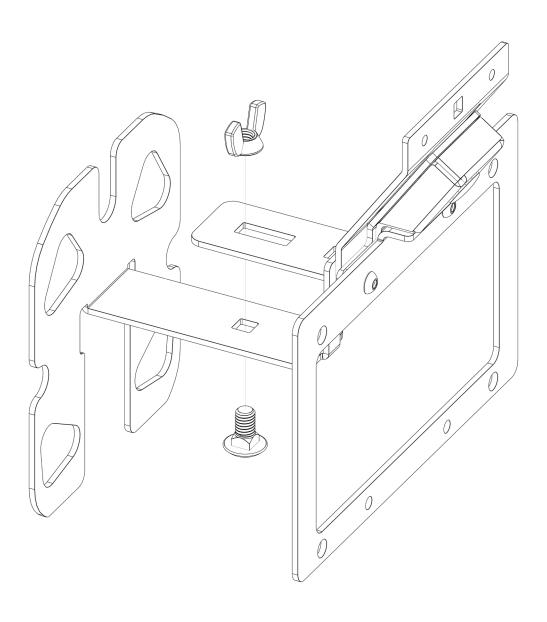

Place the whole assembly onto the carrier-side bracket that is installed behind your spare and bolt them together using the 3/8"-16 X 3/4" carriage bolt and 3/8"-16 wing nut. It is up to you whether you want to put the carriage bolt through the top or bottom. When placing the assembly onto the bracket, make sure the small rectangular tab of the bracket is sticking up through the slot.