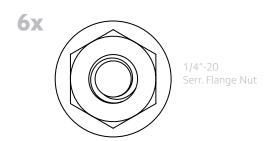

## INCLUDED HARDWARE

## **INCLUDED PARTS**

**1** Assemble the brackets together as shown below using the 1/4"-20 X 3/4" button head bolts and 1/4"-20 serr. flange nuts. If you are choosing not to use our third break light, leave that bracket out.

4 Once everything is in place, all there is left to do is attach your license plate using the 1/4"-20 X 3/4" button head bolts and 1/4"-20 serr. flange nuts.

**5** If you are choosing to use our third break light, mount it to the bracket using the 8-32 X 1" button head bolts and 8-32 lock-nuts in the provided holes.