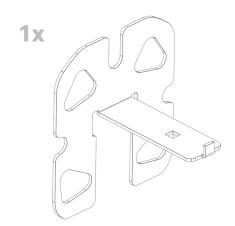

## INCLUDED HARDWARE

## **INCLUDED PARTS**

**1** Assemble the brackets together as shown below using the 1/4"-20 X 3/4" button head bolts and 1/4"-20 serr. flange nuts. If you are choosing not to use our third break light, leave that bracket out.