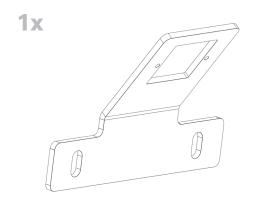

4 Once everything is in place, all there is left to do is attach your license plate using the 1/4"-20 X 3/4" button head bolts and 1/4"-20 serr. flange nuts.

**5** If you are choosing to use our third break light, mount it to the bracket using the 8-32 X 1" button head bolts and 8-32 lock-nuts in the provided holes.